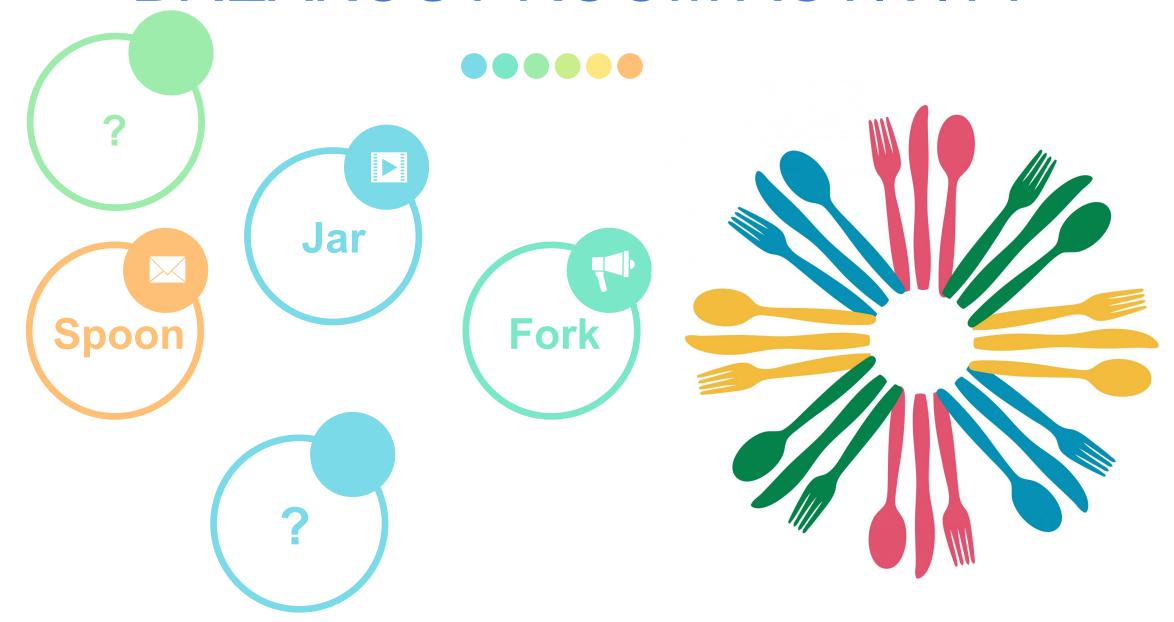

# HOT POTATOES

- Copy & paste this link in your google tab and enjoy the game
- file:///D:/CANADA/Canadian%20Education/TRU/Tesl%203050/Music/Sing ers/Celebrity%20singers1.htm
- You have to match the names of celebrity singers with their images