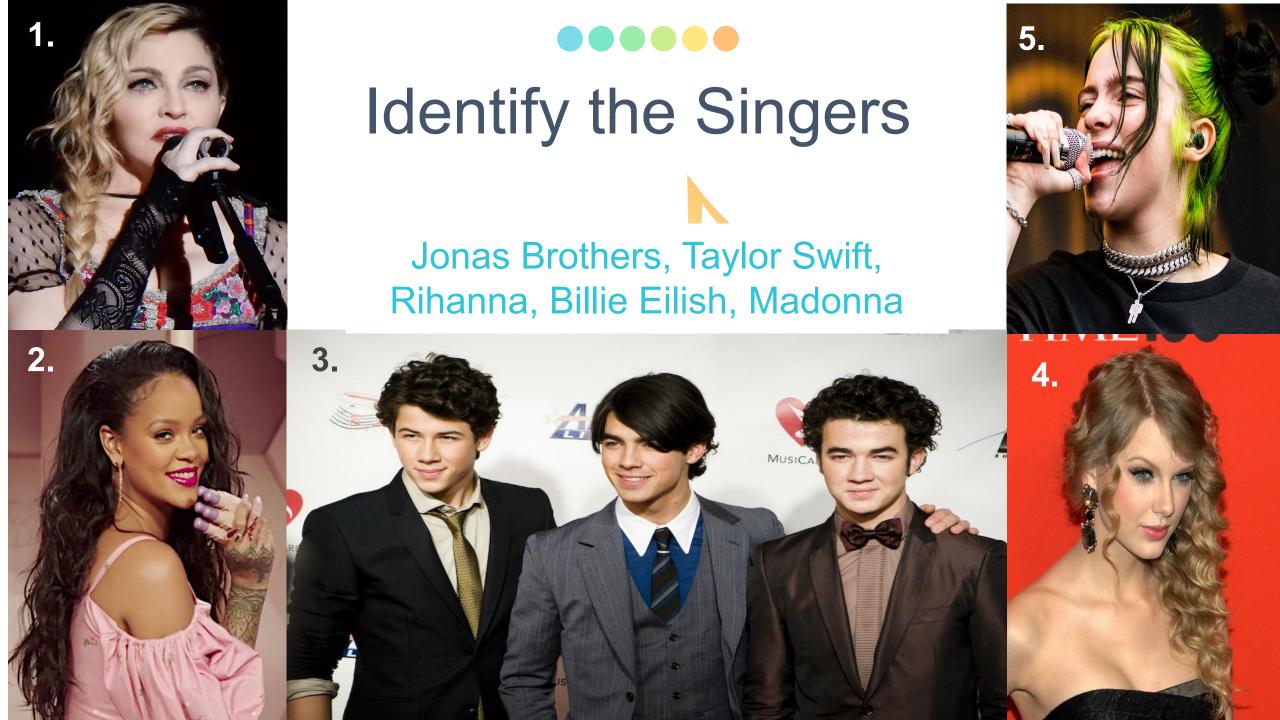

# HOT POTATOES

- Copy & paste this link in your google tab and enjoy the game
- file:///D:/CANADA/Canadian%20Education/TRU/Tesl%203050/Music/Sing ers/Celebrity%20singers1.htm
- You have to match the names of celebrity singers with their images

#### **Matching exercise**

2:06

Match the items on the right(names of singers) to the items on the left(images of singers).

Check

**Taylor Swift** 

Madonna

Rihanna

Jonas Brothers

Billie Eilish

Taylor Swift

Madonna

Rihanna

Jonas Brothers

Billie Eilish