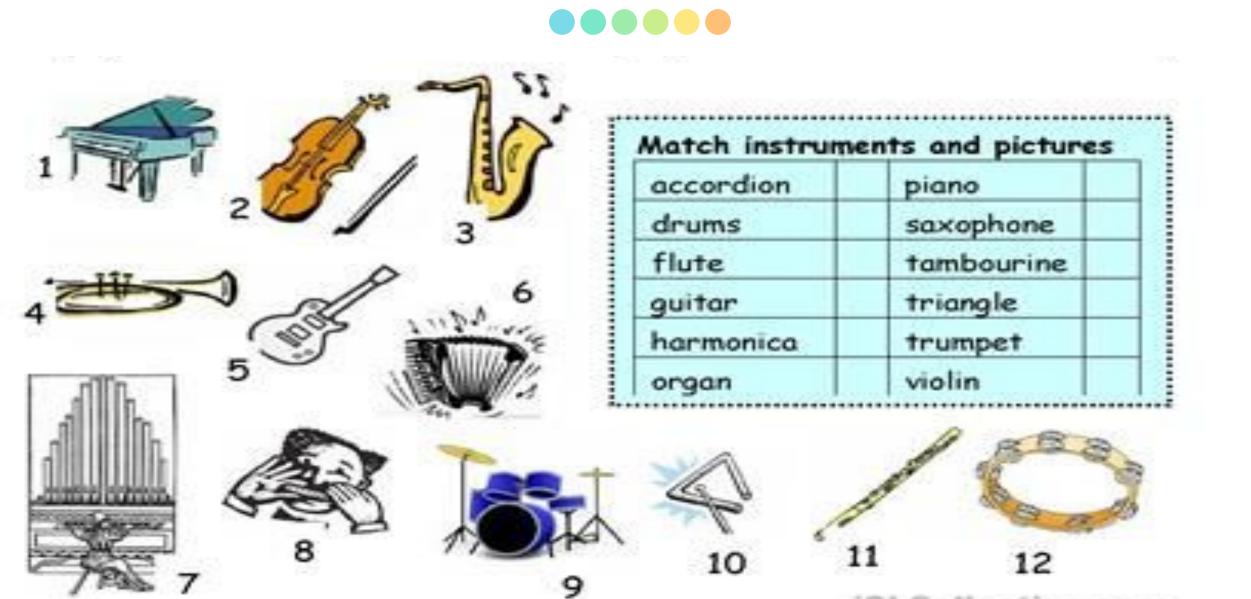

**TRU** 2021 LIVE MUSIC **FESTIVAL** 



7:30 pm - 8:30 pm 17th MARCH, 2021

## OUTLINE



- Interactive Piano Circle
- **Identify Game**
- 103 Let's play something
- 04 Percussion music
- 05 Exit ticket



## Do you prefer singing songs or listening music?







#### IDENTIFY THE MUSICAL INSTRUMENT



# MUSIC **FESTIVAL** Has anybody heard of percussion music?

A percussion instrument is a musical instrument that is surrounded by being struck or scraped by a beater; struck, scraped or rubbed by hand; or struck against another similar instrument.





https://www.youtube.com/watch?v=fOCaNBGMMgE

JRinne Films

### **BREAKOUT ROOM ACTIVITY**



# HOT POTATOES

- Copy & paste this link in your google tab and enjoy the game
- file:///D:/CANADA/Canadian%20Education/TRU/Tesl%203050/Music/Sing ers/Celebrity%20singers1.htm
- You have to match the names of celebrity singers with their images

#### **MATCHING EXERCISE**

#### **Matching exercise**

2:06

Match the items on the right(names of singers) to the items on the left(images of singers).

Check





**Taylor Swift** 

Madonna

Rihanna

Jo